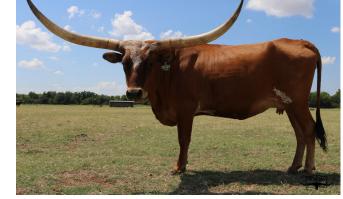

## **HR Patriot Cricket** Date of Birth: 01/09/2020 **Registration 1:** CI325685 Breeder: Kent & Sandy Harrell **Owner:** Cross Bar Ranch

Courtesy of Cross Bar Ranch

Cricket is double bred Rebel HR that was syndicated for \$112,500 earlier this year and sold half interest to Dean Whitlock and Richard Filip. Some of the most desired pedigrees in the industry in one package. Her sire Patriot HR is now over 90" TTT, and his dam is granddaughter of Hunt's Emperor Legacy, a full brother to HCR. Rebel over HCR genetics is a huge success. Take a look at the Grand Champion all around female at last year's HSC HR